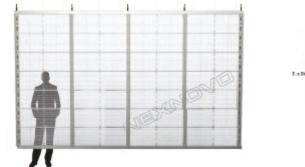

| Model                                | Compact<br>Standalone | Low definition<br>Bespoke | Average definition<br>Bespoke | HIgh definition<br>Bespoke |
|--------------------------------------|-----------------------|---------------------------|-------------------------------|----------------------------|
|                                      |                       |                           |                               |                            |
| Dimensions (mm)                      | 636 x 864             | multiple of 960x400mm     |                               |                            |
| LED to LED pitch (mm) Horiz. / Vert. | H3/V6                 | H 10 / V 10               | H 5 / V 8                     | H 2,5 / V 5,71             |
| Resolution                           | 212x144               | multiple of 96x40         | multiple of 192x50            | multiple of 384x70         |
| Transparency                         | 0,55                  | 0,7                       | 0,65                          | 0,6                        |
| Visibility angle Horiz. / Vert.      | 120°/120°             |                           |                               |                            |
| White temperature                    | 5500-9300K            |                           |                               |                            |
| Weight                               | 12Kg/m <sup>2</sup>   |                           |                               |                            |
| Average power / m <sup>2</sup> (W)   | 144                   | 246                       | 264                           | 290                        |
| Power max / m <sup>2</sup> (W)       | 480                   | 880                       | 820                           | 970                        |
| Operational T <sup>o</sup>           | -10° à +40°C          |                           |                               |                            |
| Protection                           | IP20                  |                           |                               |                            |
| Video Signal                         | HDMI                  |                           |                               |                            |
| Lifespan                             | 100 000h              |                           |                               |                            |