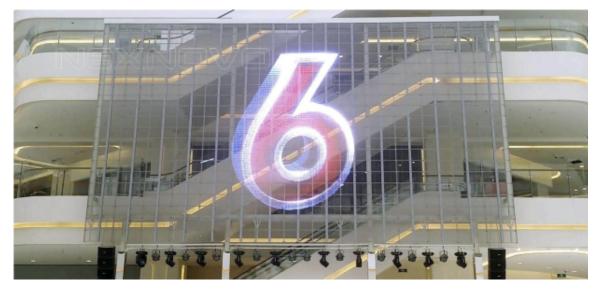

## A semi tranparent video display in your front window

LED video display you can see through.

Visible background, either from inside your shop out or the other way round.

Your high street window gets lively, luminous and turns into a dynamic communication screen. All video formats, slide shows, live camera... All sizes of display possible