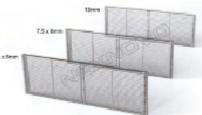

| Model                                | Compact<br>Standalone | Low definition<br>Bespoke | Average definition<br>Bespoke | HIgh definition<br>Bespoke |
|--------------------------------------|-----------------------|---------------------------|-------------------------------|----------------------------|
|                                      |                       |                           |                               |                            |
| Dimensions (mm)                      | 636 x 864             | multiple of 960x400mm     |                               |                            |
| LED to LED pitch (mm) Horiz. / Vert. | H3/V6                 | H 10 / V 10               | H 5 / V 8                     | H 2,5 / V 5,71             |
| Resolution                           | 212x144               | multiple of 96x40         | multiple of 192x50            | multiple of 384x70         |
| Transparency                         | 0,55                  | 0,7                       | 0,65                          | 0,6                        |
| Visibility angle Horiz. / Vert.      | 120°/120°             |                           |                               |                            |
| White temperature                    | 5500-9300K            |                           |                               |                            |
| Weight                               | 12Kg/m <sup>2</sup>   |                           |                               |                            |
| Average power / m <sup>2</sup> (W)   | 144                   | 246                       | 264                           | 290                        |
| Power max / m <sup>2</sup> (W)       | 480                   | 880                       | 820                           | 970                        |
| Operational T <sup>o</sup>           | -10° à +40°C          |                           |                               |                            |
| Protection                           | IP20                  |                           |                               |                            |
| Video Signal                         | HDMI                  |                           |                               |                            |
| Lifespan                             | 100 000h              |                           |                               |                            |